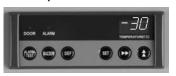

ults in an energy-saving medical freezer with superior cooling and quiet operation.

#### Improved security

Standard door lock and independent padlock ensure extra security. (\*padlock not supplied)

#### Sturdy cabinet construction with superior insulation

The integral foamed cabinet structure is extra strong and prevents cold air loss.

Forced Air Circulation (MDF-U731 only) Temperature uniformity throughout the freezer ensures that all samples can be stored in identical conditions. The Forced Air Circulation technology quickly restores temperature uniformity following routine door openings. Coupled with fast-response microprocessor temperature control this ensures a stable environment for precious samples.

#### Movable wire shelves allow free position adjustment

#### Control panel



## **Performance Data**

## Pull-down characteristics



#### Pull-up characteristics



Conditions: AT 35°C, no load, measured at center of chamber

#### **Specifications**

| Model No.                         | MDF-U731-PA                                                                                                                                                                    | MDF-U731M-PA        | MDF-U731M-PE |
|-----------------------------------|--------------------------------------------------------------------------------------------------------------------------------------------------------------------------------|---------------------|--------------|
| Temperature range                 | -20°C to -30°C (1°C increments)