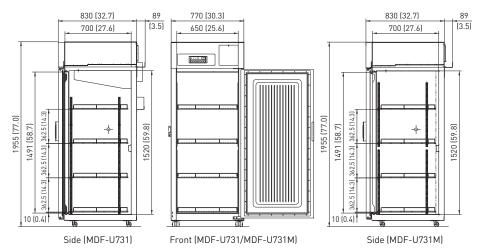

#### **Specifications**

| Model No.                         | MDF-U731-PA                                                                                                                                                                    | MDF-U731M-PA        | MDF-U731M-PE |
|-----------------------------------|--------------------------------------------------------------------------------------------------------------------------------------------------------------------------------|---------------------|--------------|
| Temperature range                 | -20°C to -30°C (1°C increments)                                                                                                                                                |                     |              |
| Maximum cooling performance       | -30°C (Ambient temperature: 35°C)                                                                                                                                              |                     |              |
| External dimensions (W x D x H)*1 | 770 x 830 x 1955 mm                                                                                                                                                            |                     |              |
| Internal dimensions (W x D x H)   | 650 x 700 x 1370 mm                                                                                                                                                            | 650 x 700 x 1520 mm |              |
| Effective capacity                | 623 liters                                                                                                                                                                     | 690 liters          |              |
| Net weight (approx.)              | 155 kg                                                                                                                                                                         | 152 kg              |              |
| Exterior                          | Painted steel                                                                                                                                                                  |                     |              |
| Interior                          | Painted steel                                                                                                                                                                  |                     |              |
| Insulation                        | Rigid polyurethane foamed in-place                                                                                                                                             |                     |              |
| Temperature control               | Electronics controller                                                                                                                                                         |                     |              |
| Compressor                        | Hermetic type (400 W)                                                                                                                                                          |                     |              |
| Cooling method                    | Forced air                                                                                                                                                                     | Cold wall           |              |
| Defrosting system                 | Automatic                                                                                                                                                                      | Manual              |              |
| Refrigerant                       | HFC and HFO combined                                                                                                                                                           |                     |              |
| Shelves (max. load)               | 4 adjustable wire shelves (50 kg/110 lbs.)                                                                                                                                     |                     |              |
| Access port                       | ø 30 mm, 2 locations (left and top)                                                                                                                                            |                     |              |
| Casters                           | 4 casters with 2 adjustable feet                                                                                                                                               |                     |              |
| Alarm and safety                  | High / Low temperature alarm, Power failure alarm, Door alarm,<br>Compressor temperature alarm, Self-diagnosis function,<br>Remote alarm contact (DC 30 V, 2 A), Memory backup |                     |              |
| Accessories                       | 1 scraper, 1 set of key, 2 large & 2 small nylon clips (for temperature recorder)                                                                                              |                     |              |
| Power supply                      | 115 V                                                                                                                                                                          |                     | 230 V/240 V  |
| Frequency                         | 60                                                                                                                                                                             | Hz                  | 50 Hz        |

## **Dimensions**

Unit : mm (inch)

DISTRIBUTED BY:

In addition, depending on the usage conditions, it may not be possible to reach the indicated lowest temperature.

<sup>•</sup>Appearance and specifications are subject to change without notice.

<sup>\*1</sup> External dimensions of main cabinet only - see dimension drawings showing handles and other external projections.