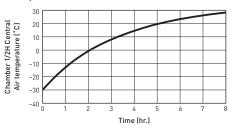

## **Performance Data**

#### Pull-up characteristics

Conditions: AT 35°C, no load, measured at center of chamber