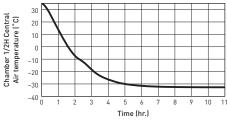

oling and quiet operation.

#### Improved security

Standard door lock and independent padlock ensure extra security. (\*padlock not supplied)

#### Sturdy cabinet construction with superior insulation

The integral foamed cabinet structure is extra strong and prevents cold air loss.

Forced Air Circulation (MDF-U731 only) Temperature uniformity throughout the freezer ensures that all samples can be stored in identical conditions. The Forced Air Circulation technology quickly restores temperature uniformity following routine door openings. Coupled with fast-response microprocessor temperature control this ensures a stable environment for precious samples.

#### Movable wire shelves allow free position adjustment

#### Control panel



## **Performance Data**

## Pull-down characteristics



#### Pull-up characteristics



Conditions: AT 35°C, no load, measured at center of chamber

#### **Specifications**

| Model No.                         | MDF-U731-PA                                                                                                                                                                    | MDF-U731M-PA        | MDF-U731M-PE |
|-----------------------------------|--------------------------------------------------------------------------------------------------------------------------------------------------------------------------------|---------------------|--------------|
| Temperature range                 | -20°C to -30°C (1°C increments)